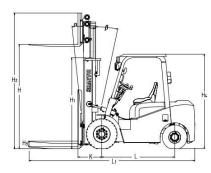

# CE SPECIFICATIONS

| General                  | Model                          |                             |      | A-SF30                     |         |
|--------------------------|--------------------------------|-----------------------------|------|----------------------------|---------|
|                          | Load capacity                  |                             |      | 3000                       | kg      |
|                          | Load center                    |                             |      | 500                        | m m     |
|                          | Power type                     |                             |      | Diesel                     |         |
| Dimensions               | Lift height H                  |                             | 3000 | mm                         |         |
|                          | Free lift height H             |                             | H3   | 100                        | m m     |
|                          | Fork size                      |                             |      | 1070×125×45<br>1220×125×45 | mm      |
|                          | Mast tilt angle α/β            |                             |      | 6/12                       | deg     |
|                          | Fort overhang K                |                             | 95   | m m                        |         |
|                          | Overall dimensions             | Length to face of fork      | L1   | 3820                       | m m     |
|                          |                                | Overall width               |      | 1225                       | m m     |
|                          |                                | Overall height fork lowered | H1   | 2060                       | m m     |
|                          |                                | Overall height fork raised  | H2   | 4265                       | m m     |
|                          |                                | Overall guard height        | H4   | 2165                       | m m     |
|                          | Turning radius                 |                             | 2400 | m m                        |         |
| Performance              | Travel speed (Full/No<br>load) | Hydraulic                   |      | 19/20                      | km/h    |
|                          |                                | Mechanical -                | I    | 8.8/8.8                    | km/h    |
|                          |                                |                             | II   | 20/20                      | km/h    |
|                          | Lift speed with speed          |                             | 470  | mm/sec                     |         |
|                          | Max.gradeability               |                             |      | 20                         | %       |
|                          | Self weight                    |                             |      | 4350                       | kg      |
| Wheel&tires              | Tires                          | Front                       |      | 28×9-15-12PR               |         |
|                          |                                | Rear                        |      | 6.50-10PR                  |         |
|                          |                                | Front                       |      | 1000                       | m m     |
|                          | Tread                          | Rear                        |      | 970                        | m m     |
|                          | Wheelbase                      |                             |      | 1700                       | m m     |
|                          | Ground clearance Mast          |                             |      | 110/135                    | m m     |
|                          | (Full/No load)                 | Frame                       |      | 130/135                    | m m     |
| Drive units<br>& control | Engine                         | Model                       |      | ISUZU C240PKJ              |         |
|                          |                                | Rated output                |      | 34.5/2500                  | km/ rpm |
|                          |                                | Rated torque                |      | 139/1800                   | N.m/rpm |
|                          |                                | No.of cylinder              |      | 4                          |         |
|                          |                                | Bore×stroke                 |      | 92×100                     | mm      |
|                          |                                | Displacement                |      | 2.67                       | L       |