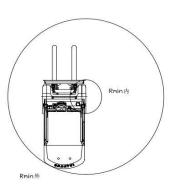

# CE SPECIFICATIONS

| General                  | Model                          |                             |      | A-SF30                     |         |
|--------------------------|--------------------------------|-----------------------------|------|----------------------------|---------|
|                          | Load capacity                  |                             |      | 3000                       | kg      |
|                          | Load center                    |                             |      | 500                        | m m     |
|                          | Power type                     |                             |      | Diesel                     |         |
| Dimensions               | Lift height H                  |                             | 3000 | mm                         |         |
|                          | Free lift height H             |                             | H3   | 100                        | m m     |
|                          | Fork size                      |                             |      | 1070×125×45<br>1220×125×45 | mm      |
|                          | Mast tilt angle α/β            |                             |      | 6/12                       | deg     |
|                          | Fort overhang K                |                             | 95   | m m                        |         |
|                          | Overall dimensions             | Length to face of fork      | L1   | 3820                       | m m     |
|                          |                                | Overall width               |      | 1225                       | m m     |
|                          |                                | Overall height fork lowered | H1   | 2060                       | m m     |
|                          |                                | Overall height fork raised  | H2   | 4265                       | m m     |
|                          |                                | Overall guard height        | H4   | 2165                       | m m     |
|                          | Turning radius                 |                             | 2400 | m m                        |         |
| Performance              | Travel speed (Full/No<br>load) | Hydraulic                   |      | 19/20                      | km/h    |
|                          |                                | Mechanical -                | I    | 8.8/8.8                    | km/h    |
|                          |                                |                             | II   | 20/20                      | km/h    |
|                          | Lift speed with speed          |                             | 470  | mm/sec                     |         |
|                          | Max.gradeability               |                             |      | 20                         | %       |
|                          | Self weight                    |                             |      | 4350                       | kg      |
| Wheel&tires              | Tires                          | Front                       |      | 28×9-15-12PR               |         |
|                          |                                | Rear                        |      | 6.50-10PR                  |         |
|                          |                                | Front                       |      | 1000                       | m m     |
|                          | Tread                          | Rear                        |      | 970                        | m m     |
|                          | Wheelbase                      |                             |      | 1700                       | m m     |
|                          | Ground clearance Mast          |                             |      | 110/135                    | m m     |
|                          | (Full/No load)                 | Frame                       |      | 130/135                    | m m     |
| Drive units<br>& control | Engine                         | Model                       |      | ISUZU C240PKJ              |         |
|                          |                                | Rated output                |      | 34.5/2500                  | km/ rpm |
|                          |                                | Rated torque                |      | 139/1800                   | N.m/rpm |
|                          |                                | No.of cylinder              |      | 4                          |         |
|                          |                                | Bore×stroke                 |      | 92×100                     | mm      |
|                          |                                | Displacement                |      | 2.67                       | L       |