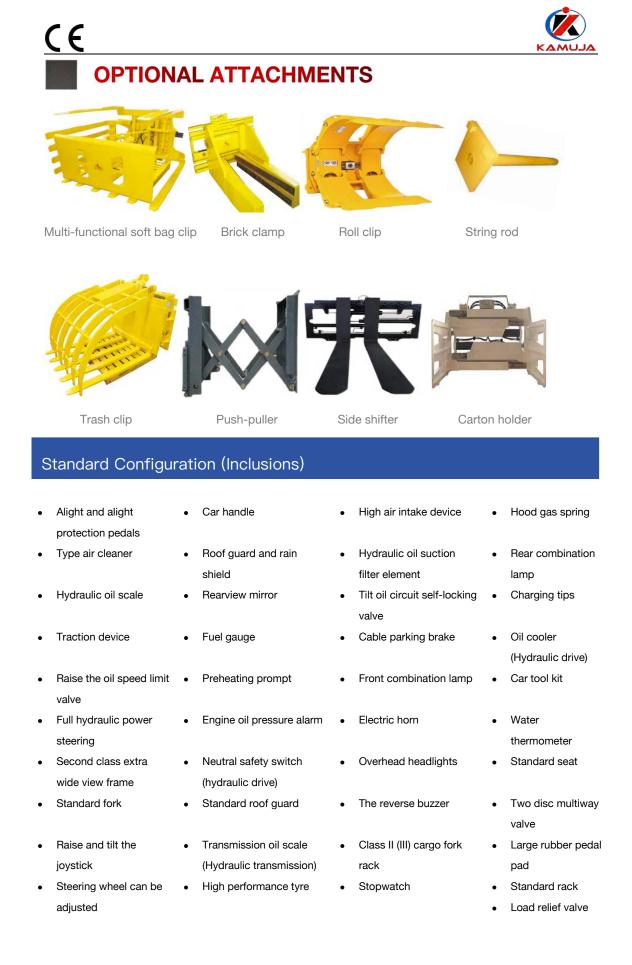

## Optional devices and accessories

- Tilt cylinder jacket
- Dual drive wheel
- Cab
- Overhead exhaust device
- User specified color
- Cab heater
- Rear working light
- Alarm lamp
- Solid tyre

- Middle exhaust device
- Exhaust fire protection
- Suspension seat
- Weighing system
- Auxiliary hydraulic valve assembly
- Extinguisher
- Copper water tank
- LED rear light
- Double air filter

## **Optional Fittings**

- Roll clip
- Rotate the flat clamp
- Load stabilizer
- Multi-purpose bucket clamp
- Soft clip
- Can clip
- Miter clamp
- Boom
- String rod

- Side Shifter
- Swivel fork
- Fork extension cover
- Load ejector
- Carton clip
- Position ejector
- Bucket
- Lifting hook
- Extended fork

#### Special Equipment for Mast

- Wide view full Stage III Mast
- Wide field of view full free Stage III Mast
- Special fork